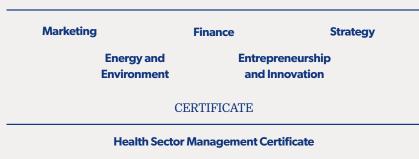

# A Right Fit MBA

Customize your MBA experience through electives, certificates, or a choice of five concentrations to align with your career objectives or broaden your skill set.

## CONCENTRATIONS