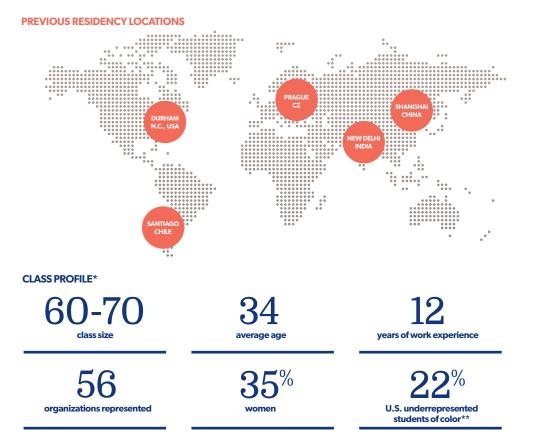

\*3 year average \*\*U.S. Students of Color U.S. domestic or permanent resident students who identify as African American or Black, American Indian or Alaska Native, Asian American, Hispanic American or Latinx, Native Hawaiian or Pacific Islander, and those who are multiracial or multiethnic.

#### **SEVEN TERMS**

- An initial 15-day residency a 24/7 immersion with teammates and faculty—on Duke's campus in Durham, N.C.
- Four, 9-day international residencies in Asia, Latin America, and Europe
- Six weeks of distance learning following each residency
- Live virtual class sessions every Saturday during distance learning periods
- Two additional one-week residencies at Duke for elective classes

(mg)

- Three residencies at Fuqua's campus in Durham, N.C.
- Four, 9-day international residencies in Asia, Latin America, and Europe blending classroom instruction, teamwork, networking, and cultural immersion
- 6-week distance learning periods precede and follow each residency, providing flexibility to complete assignments and collaborate with colleagues wherever you are
- Weekly, live virtual class sessions connect you with faculty and the extended network of your peers